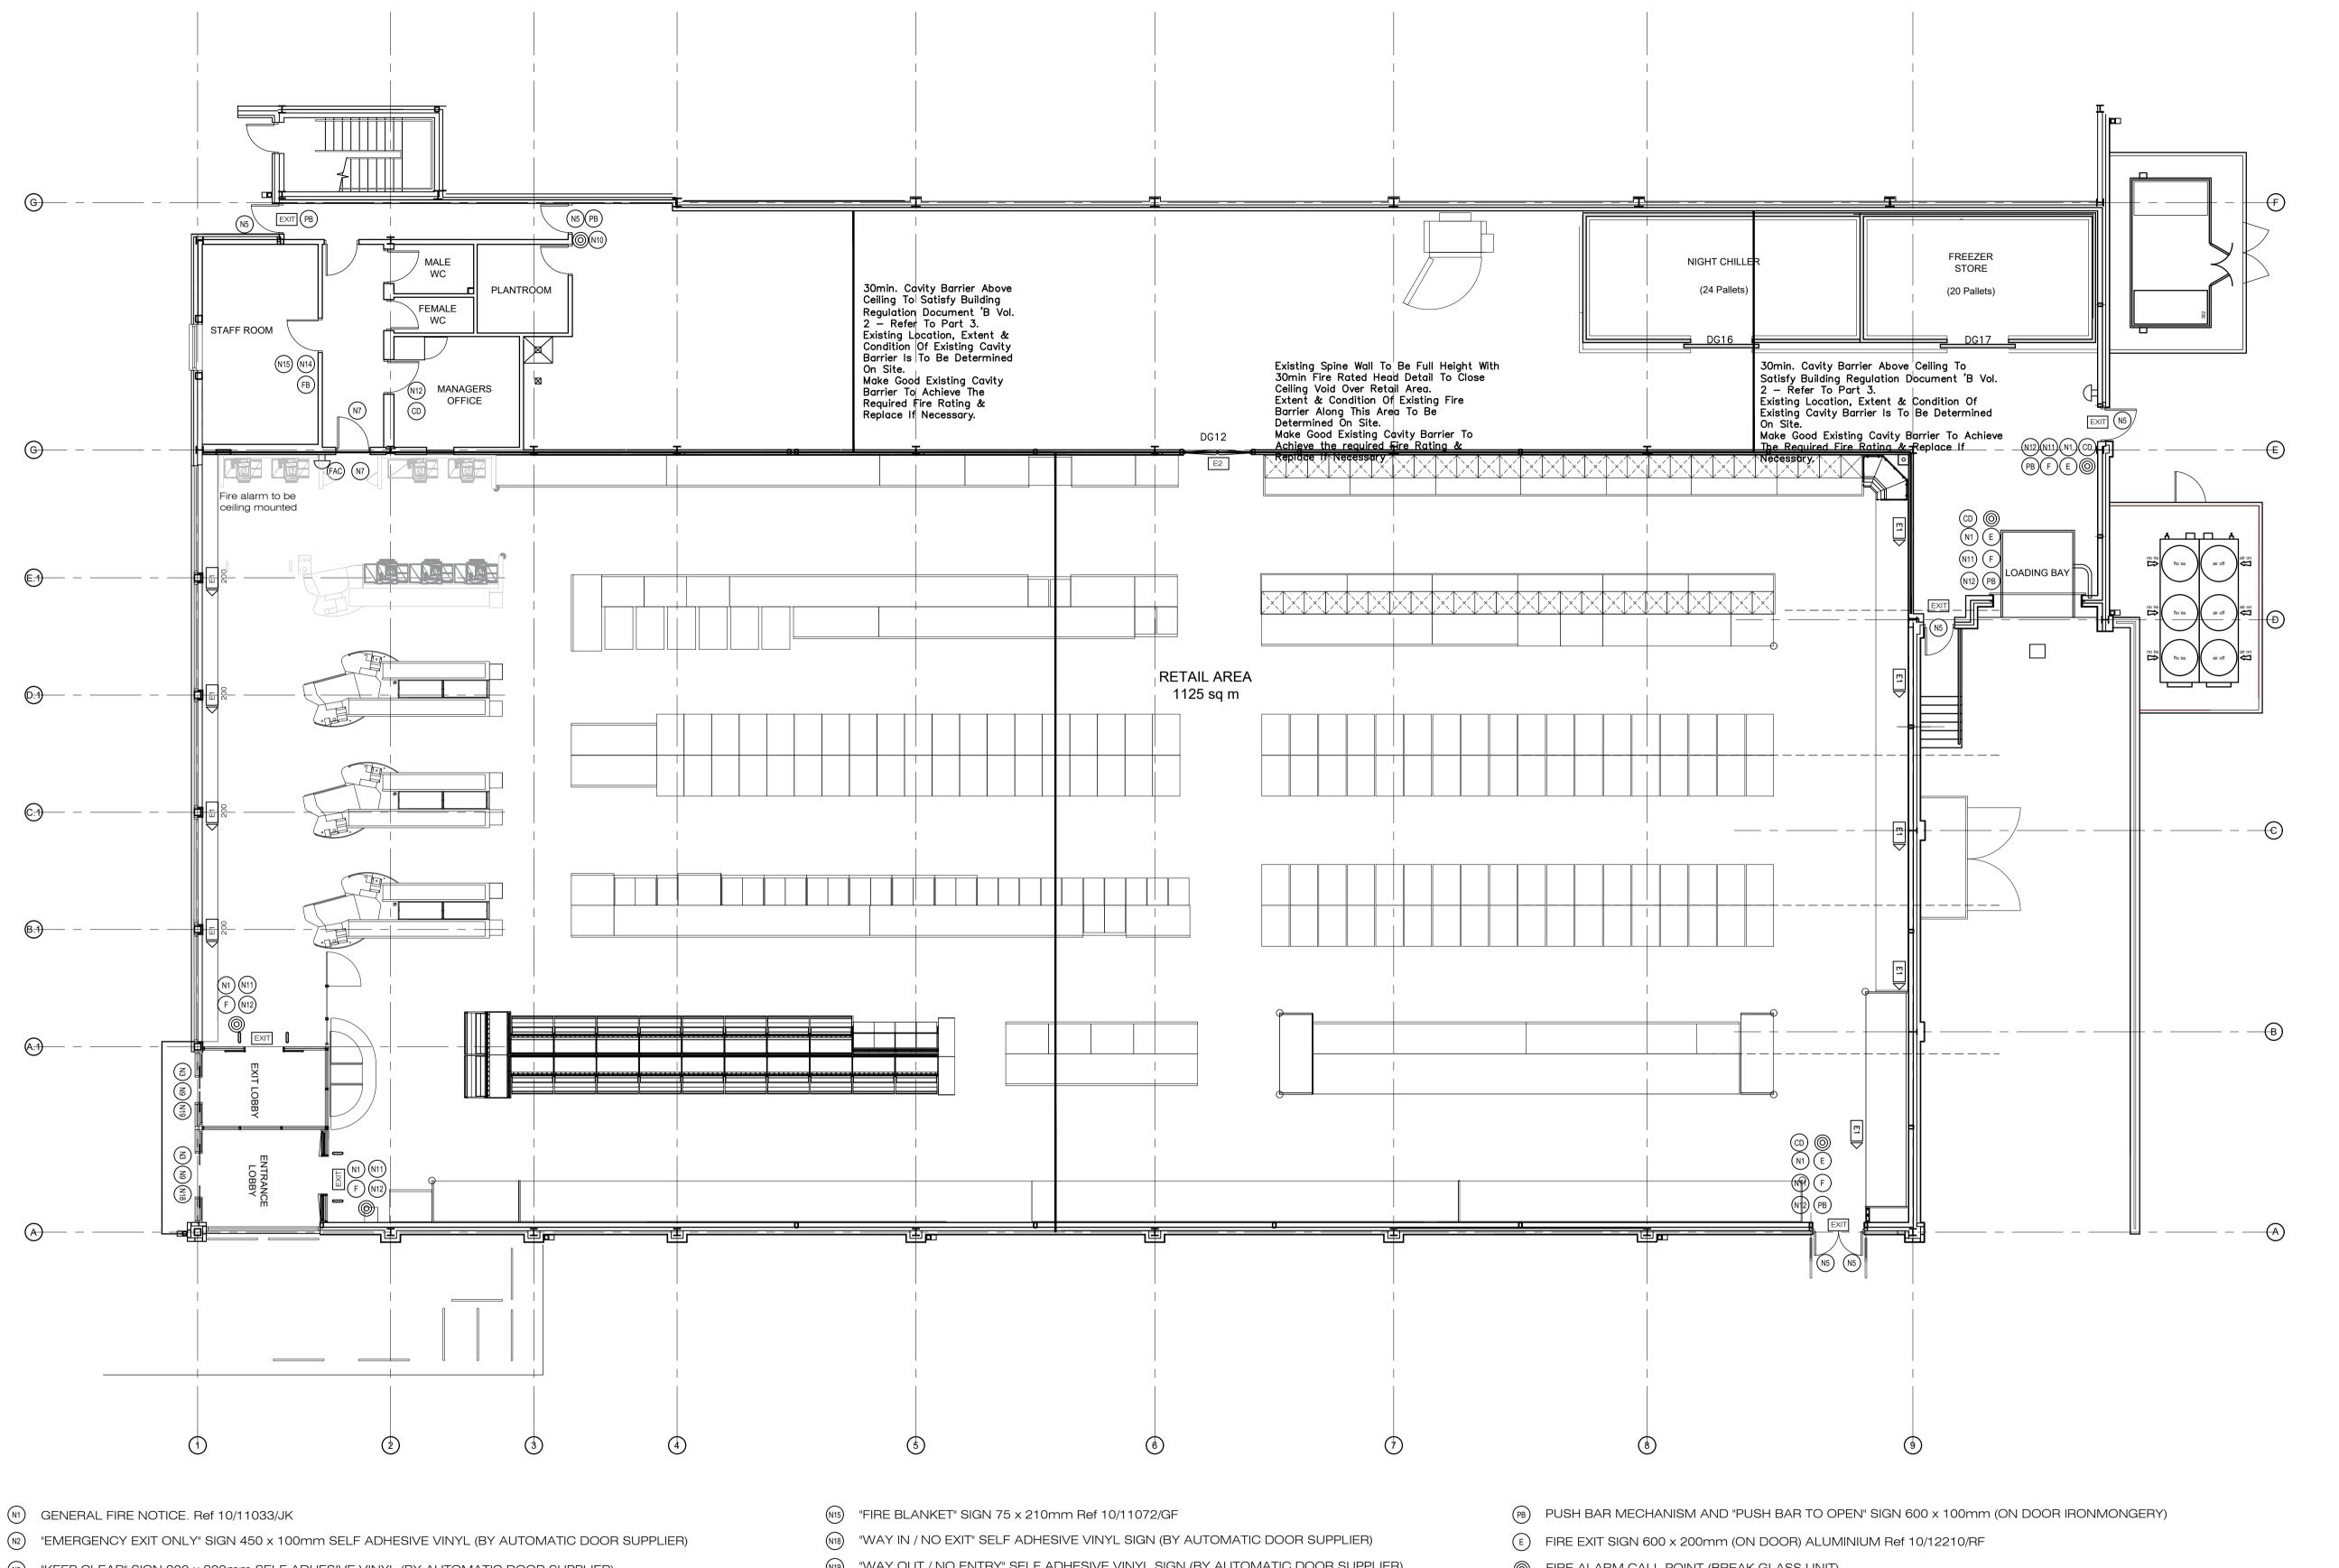

- (N3) "KEEP CLEAR" SIGN 200 x 200mm SELF ADHESIVE VINYL (BY AUTOMATIC DOOR SUPPLIER)
- DIRECTION ARROW SIGN WHITE ARROW ON BLUE CIRCLE ON WHITE SQUARE 200 x 200mm"
- (NS) "FIRE EXIT KEEP CLEAR" SIGN 200 x 200mm MOUNTED EXTERNALLY Ref 10/11132/GG
- "FIRE DOOR KEEP SHUT" SIGN 80 x 80mm Ref 10/11026/CC
- "FIRE DOOR KEEP LOCKED" SIGN 80 x 80mm Ref 10/11779/CC
- "AUTOMATIC DOORS" SIGN BLACK LETTERS ON WHITE 200 x 200 SELF ADHESIVE (BY AUTOMATIC DOOR SUPPLIER)
- (N10) FIRE ALARM CALL POINT SIGN 80 x 80mm SELF ADHESIVE Ref 30/11155/CC
- (N1) FIRE ALARM CALL POINT SIGN 150 x 200mm Ref 10/11068/FG
- (N12) "FIRE EXTINGUISHER" SIGN 150 x 200mm (BY EXTINGUISHER SUPPLIER)
- (N13) "FIRE EXTINGUISHER" SIGN 150 x 200mm SELF ADHESIVE (BY EXTINGUISHER SUPPLIER)
- (N14) "NO SMOKING" SIGN 200 x 200mm

- (N19) "WAY OUT / NO ENTRY" SELF ADHESIVE VINYL SIGN (BY AUTOMATIC DOOR SUPPLIER)
- (N20) "FIRE ALARM CONTROL PANEL" SIGN 200 x 150mm
- DIRECTIONAL FIRE EXIT SIGN 600 x 150mm LEFT HAND
- DIRECTIONAL FIRE EXIT SIGN 600 x 150mm RIGHT HAND
- DIRECTIONAL FIRE EXIT SIGN 300 x 100mm LEFT HAND
- DIRECTIONAL FIRE EXIT SIGN 300 x 100mm RIGHT HAND
- SUSPENDED DIRECTIONAL FIRE EXIT SIGN 600 x 150mm RIGHT HAND ALUMINIUM Ref 10/12208/RF, SUSPENDED FRAME 67/26149/RF, SUSPENSION WIRES 67/26587
- SUSPENDED DIRECTIONAL FIRE EXIT SIGN 600 x 150mm LEFT HAND ALUMINIUM Ref 10/12207/RF, SUSPENDED FRAME 67/26149/RF, SUSPENSION WIRES 67/26587
- ILLUMINATED FIRE EXIT SIGN (BY ELECTRICAL CONTRACTOR)
- DIRECTIONAL FIRE EXIT SIGN 450 x 150mm Ref 10/11098/NF
- ALL SIGNAGE REFERENCES TAKEN FROM STOCKSIGNS CATALOGUE ALL SCREW HEADS TO BE WHITE AND EXTERNAL DOOR SIGNS TO HAVE

- FIRE ALARM CALL POINT (BREAK GLASS UNIT)
- F) FOAM SPRAY AFFF FIRE EXTINGUISHER
- © CARBON DIOXIDE FIRE EXTINGUISHER
- FB FIRE BLANKET
- © VOID MOUNTED SMOKE DETECTOR WITH CEILING MOUNTED INDICATOR
- SDA) FIRE ALARM SMOKE DETECTOR & SOUNDER
- HDA FIRE ALARM HEAT DETECTOR & SOUNDER
- FAC FIRE ALARM CONTROL PANEL
- ☐ FIRE ALARM BELL

- (SD) SMOKE DETECTOR

FIRE SAFETY SIGNS TO COMPLY

NOTE:

WITH BS 5499

All existing fire extinguishers to be tested, relocated or replaced as necessary.

REV DATE